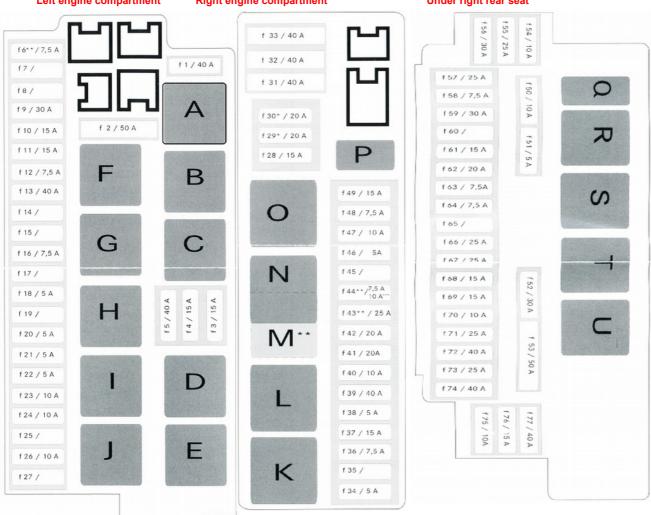

| Letter | Description                         | Description                                 | Number           | Description                              | Number             |
|--------|-------------------------------------|---------------------------------------------|------------------|------------------------------------------|--------------------|
|        | Relay                               |                                             |                  |                                          |                    |
|        | Engine Compartment Left             | ABC suspension                              | 9, 46            | Intake manifold heater                   | 44                 |
|        | <b>3 ,</b>                          | Adjustable mirror, left                     | 13, 26           | Interior mirror adjuster                 | 13. 77             |
| Α      | Wiper heating, end position         | Adjustable mirror, right                    | 26, 39           | Interior motion sensor                   | 77                 |
| В      | Binding post 15                     | Adjustable steering column                  | 3, 4             | Keyless Go                               | 58                 |
| c      | Binding post 15R                    | Air suspension                              | 9, 32,46         | Language control system                  | 63                 |
| D      | Steering column jacket horizontal 1 | Air suspension compressor                   | 32               | Main beam headlamp, left/right           | Electronic fuse    |
| Ē      | Steering column jacket horizontal 2 | Anti-theft alarm system                     | 51, 77           | Makeup mirror                            | 77                 |
| F      | Recirculating pump                  | Automatic temperature control               | 23, 33, 47       | Navigation system                        | 61                 |
| G      | Wiper speed 1 / 2                   | Automatic dimming exterior mirror           | 13, 39           | Parktronic system                        | 75                 |
| H      | Wiper ON /OFF                       | Automatic dimming int. mirror               | 77               | Passenger seat adjustment                | 39, 73             |
| i      | Steering column jacket vertical 1   | Auxiliary cooler fan                        | 42               | Power locking                            | 13, 39, 62, 72, 74 |
| j      | Steering column jacket vertical 2   | Auxiliary heating                           | 41               | Power window, driver seat                | 13                 |
|        | Oteering column jacket vertical 2   | Blower AC                                   | 23, 33           | Power window, passenger seat             | 13, 39             |
|        | Engine Compartment Right            | CD changer                                  | 61               | Power window, rear left                  | 13, 72             |
|        | Engine comparation ragin            | Central locking                             | 62               | Power window, rear right                 | 13, 74             |
| К      | Motronic / Chassis                  | Cigarette lighter, front                    | 11               | Radio / command, sound                   | 61, 66             |
| È      | Choke                               | Cigarette lighter, rear, left/right         | 72, 74           | Rain sensor                              | 77                 |
| м      | Diesel control system               | Circulation pump intercooler                | 44               | Reading lamps                            | 77                 |
| N      | Secondary air pump                  | Cool box                                    | 76               | Rear air conditioning                    | 69, 68             |
| 0      | Air suspension                      | Diagnostic socket                           | 20, 24           | Rear fog lamp                            | Electronic fuse    |
| P      | Horn                                | Dipped beam headlamp left/right             | Electronic fuse  | Rear head release                        | 26, 62             |
|        | HOH                                 | Distronic                                   | 36. 26           | Rear head restraint adjustment           | 26, 62, 72, 74     |
|        | Beneath rear seat Right             | Dome lamp                                   | 77               | Rear seat adjustment                     | 67, 72, 74         |
|        | Beneath real Seat Right             | Driver seat adjustment                      | 13, 71           | Rear seat heating                        | 67, 72, 74         |
| Q      | Rear blind                          |                                             | 13, 71           | Rear seat reating  Rear seat ventilation | 67, 72, 74         |
| R      |                                     | Driver seat heating Driver seat ventilation | 71               |                                          | Electronic fuse    |
| S      | Tow – away protection EDW           |                                             | 77               | Rear side lamp, left/right               |                    |
| T      | Binding post 15                     | Driving light sensor                        |                  | Rear window blind                        | 26, 50             |
| U      | Fuel pump                           | Engine fan ENGINE EMERGENCY STOP            | 33, 48           | Rear window defroster                    | 26, 53             |
|        | Rear window heater                  |                                             | 29, 30 or 43, 44 | Registration plate lighting              | Electronic fuse    |
|        |                                     | Engine management unit                      | 29, 30, 43, 44   | Remote closing and locking trunk lid     | 13, 57, 62         |
|        |                                     | Entrance lights                             | 13, 39, 72, 74   | Remote trunk lid release                 | 13, 62             |
|        |                                     | ESP                                         | 2, 34            | Reversing lamp                           | Electronic fuse    |
|        |                                     | Exterior mirror indicators, left/right      | 13, 39           | Seatbelt comfort fit system              | 71, 73             |
|        |                                     | Fanfare horns                               | 28               | Seatbelt locking system                  | 12                 |
|        |                                     | Fog lamp, front, left/right                 | Electronic fuse  | Secondary air pump                       | 31                 |
|        |                                     | Folding exterior mirror                     | 13, 39           | Sliding/tilting sunroof                  | 77                 |
|        |                                     | Front passenger seat heating                | 39, 73           | Stop signal switch                       | 16                 |
|        |                                     | Front passenger seat ventilation            | 73               | Taxi                                     | 59                 |
|        |                                     | Front side light, left/right                | Electronic fuse  | Telephone systems / emergency call       | 18, 63, 64         |
|        |                                     | Fuel pump                                   | 52               | Tire pressure monitoring system          | 70                 |
|        |                                     | Garage door remote control                  | 77               | Trailer coupling                         | 54, 55, 56         |
|        |                                     | Glove compartment light                     | Electronic fuse  | Trailer power supply                     | 55                 |
|        |                                     | Hazard warning system                       | Electronic fuse  | Transmission control                     | 37                 |
|        |                                     | Headlamp cleaning system                    | Electronic fuse  | Trunk interior nonlocking switch         | 38, 52             |
|        |                                     | Headlight – range adjustment                | 40               | Trunk light                              | Electronic fuse    |
|        |                                     | Heated mirror                               | 13, 39           | Turn indicators                          | Electronic fuse    |
|        |                                     | Heater booster                              | 6, 41            | Windscreen wipers                        | 5                  |
|        |                                     | Ignition coils                              | 49               | Windscreen washer system                 | 10                 |
|        |                                     | Instrument cluster                          | 20, 21, 22       | Wiper recess heating                     | 1                  |

Left engine compartment

Right engine compartment

Under right rear seat