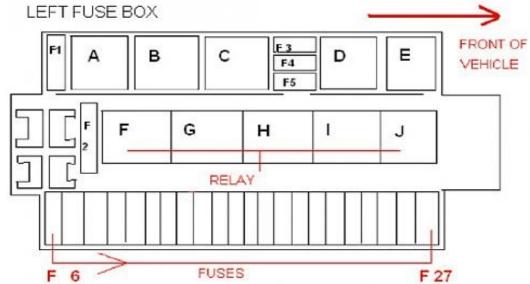

A. WIPER HEATING AND POSITION B. BINDING POST 15 C. BINDING POST 15R
D. STEERING COLUMN JACKET HORIZONTAL1 E. STEERING JACKET HORIZONTAL2
E. RECIRCULATION PUMP G. WIPER SPEED 1/2 H. WIPER ON/OFF
I. STEERING COLUMN JACKET VERTICAL 1 J. STEERING COLUMN JACKET VERTICAL 2