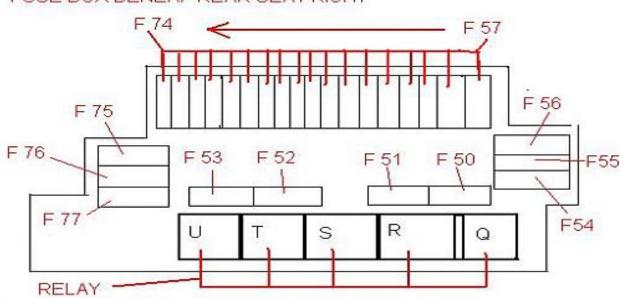

K L M N O FUSE 34 -- 49 FUSE 28, 29, 30 P C

(K) MOTRONIC /CHASSIS (L) CHOKE (M) DIESEL SYSTEM (N) SECONDARY AIR PUMP (O) AIR SUSPENSION (P) HORN

FRONT OF VEHICLE .

RIGHT FUSE BOX

(Q) REAR BLIND (R) TOW-AWAY PROTACTION EDW (S) BINDING POST 15 (T) FUEL PUMP (U) REAR WINDOW HEATER