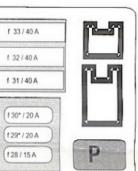

## Sheet1

| Description                         | Relay          | Description                                             | Fuse No.                   | Description                          | Fuse No.           |
|-------------------------------------|----------------|---------------------------------------------------------|----------------------------|--------------------------------------|--------------------|
|                                     |                |                                                         |                            |                                      |                    |
| Wiper heating, end position         | A              | ABC suspension                                          | 9, 46                      | Interior mirror adjuster             | 13, 77             |
| Binding post15                      | В              | Adjustable mirror, left                                 | 13, 80                     | Interior motion sensor               | 77                 |
| Binding post15                      | С              | Adjustable mirror, right                                | 39, 80                     | Keyless Go                           | 58                 |
| Steering column jacket horizontal 1 | D              | Adjustable steering column                              | 3, 4, 78                   | Main beam headlamp, left/right       | Electronic         |
| Steering column jacket horizontal 2 | E              | Air suspension                                          | 9, 32, 46                  | Makeup mirror                        | 77                 |
| Recirculating pump                  | F              | Air suspension compressor                               | 32                         | Navigation system                    | 22                 |
| Wiper speed 1 / 2                   | G              | Antenna booster                                         | 60                         | Parktronic system                    | 75, 80             |
| Wiper ON / OFF                      | Н              | Anti-theft alarm system                                 | 51, 78, 80                 | Passenger seat adjustment            | 39, 66             |
| Steering column jacket vertical 1   |                | Automatic temperature control                           | 33, 47, 82                 | Power locking                        | 13, 39, 62, 72, 74 |
| Steering column jacket Vertical 2   | J              | Automatic dimming exterior mirror                       | 13, 39                     | Power window, drivers seat           | 13                 |
|                                     |                | Automatic dimming interior mirror                       | 77                         | Power window, passenger seat         | 13, 39             |
| Motronic / Chassis                  | K              | Blower motor AC                                         | 33                         | Power window, rear left              | 13, 72             |
| Choke                               | L              | Car audio system                                        | 24                         | Power window, rear right             | 13, 74             |
| Diesel control system               | М              | CD changer                                              | 23                         | Rain / Driving light sensor          | 77                 |
| Secondary air pump                  | N              | Central control unit                                    | 83                         | Reading lamps                        | 77                 |
| Air suspension                      | 0              | Central locking                                         | 62                         | Rear air conditioning                | 69, 68             |
| Horn                                | P              | Cigarette lighter, front                                | 86                         | Rear fog lamp                        | Electronic         |
|                                     |                | Cigarette lighter, rear, left/right                     | 72, 74                     | Rear head release                    | 62, 80             |
| Rear blind                          | Q              | Cool box                                                | 76                         | Rear head restraint adjustment       | 62, 72, 74, 80     |
| Tow – away protection EDW           | R              | Cruise Control                                          | 78                         | Rear seat adjustment                 | 67, 72, 74         |
| Binding post15                      | S              | Diagnostic socket                                       | 81, 84                     | Rear seat heating                    | 67, 72, 74         |
| Fuel pump                           | T              | Dipped beam headlamp, left/right                        | Electronic                 | Rear seat ventilation                | 67                 |
| Rear window heater                  | U              | Distronic                                               | 36, 80                     | Rear side lamp, left/right           | Electronic         |
|                                     |                | Dome lamp                                               | 77                         | Rear window blind                    | 50, 80             |
| Motronic                            | V              | Driver seat adjustment                                  | 13, 64                     | Rear window defroster                | 53, 82             |
| Coolant pump charge air             | Ŵ              | Driver seat heating                                     | 13, 64                     | Registration plate lighting          | Electronic         |
| Fuel pump AMG                       | X              | Driver seat ventilation                                 | 64                         | Remote closing and locking trunk lid | 13, 57, 62         |
|                                     | ~              | Electronic Toll Collection                              | 11, 60                     | Remote trunk lid release             | 13, 62             |
|                                     |                | Engine fan                                              | 30, 44, 87                 | Reversing lamp                       | Electronic         |
|                                     |                | ENGINE EMERGENCY STOP                                   | 29, 30 or 43, 44 or 87, 88 | Seatbelt pre-tensioner               | 19, 71, 73         |
|                                     |                | Engine management unit                                  | 29, 30, 43, 44, 78, 87, 88 | Seatbelt comfort fit system          | 64, 66             |
|                                     |                | Entrance lights                                         | 13, 39, 72, 74             | Seatbelt locking system              | 17                 |
|                                     |                | ESP                                                     | 2, 34, 80                  | Sliding/tilting sunroof              | 77                 |
|                                     |                |                                                         | 13, 39                     |                                      | 25                 |
|                                     |                | Exterior mirror indicators, left/right<br>Fanfare horns | 28                         | Sound system Steering wheel heating  | 25<br>35, 78       |
|                                     |                |                                                         |                            |                                      | ,                  |
|                                     |                | Fog lamp, front left/right                              | Electronic                 | Steering-column module               | 78                 |
|                                     | +              | Folding exterior mirror                                 | 13, 39                     | Stop signal switch                   | 16<br>59           |
|                                     | +              | Front passenger seat heating                            | 39, 66                     | Taxi                                 |                    |
|                                     | ┝───┝          | Front passenger seat ventilation                        | 66                         | Telephone systems/emergency call     | 18, 61             |
|                                     | ──┤            | Front side light, left/right                            | Electronic                 | Tire pressure monitoring system      | 70                 |
|                                     |                | Fuel pump                                               | 52                         |                                      | 54, 55, 56         |
|                                     |                | Garage door remote control                              | 77                         | Trailer power supply                 | 55                 |
|                                     | $\vdash$       | Glove compartment light                                 | Electronic                 | Transmission control                 | 37                 |
|                                     | $ \downarrow $ | Hazard warning system                                   | 80, Electronic             | Trunk interior nonlocking switch     | 38, 62             |
|                                     |                | Headlamp cleaning system                                | Electronic                 | Trunk light                          | Electronic         |
|                                     |                | Headlight - range adjustment                            | 40                         | Turn indicators                      | Electronic         |
|                                     |                | Heated mirror                                           | 13, 39                     | TV/Rear TV                           | 23                 |
|                                     |                | Heater booster                                          | 41, 80                     | Voice control system                 | 61                 |
|                                     |                | Ignition coils                                          | 49                         | Windscreen wipers                    | 5, 78              |
|                                     |                | Ignition lock                                           | 78                         | Windshield washer system             | 10                 |
|                                     |                | Instrument cluster                                      | 79, 84, 85                 | Wiper recess heating                 | 1                  |
|                                     |                | Interactive seat                                        | 63                         |                                      |                    |

28-49