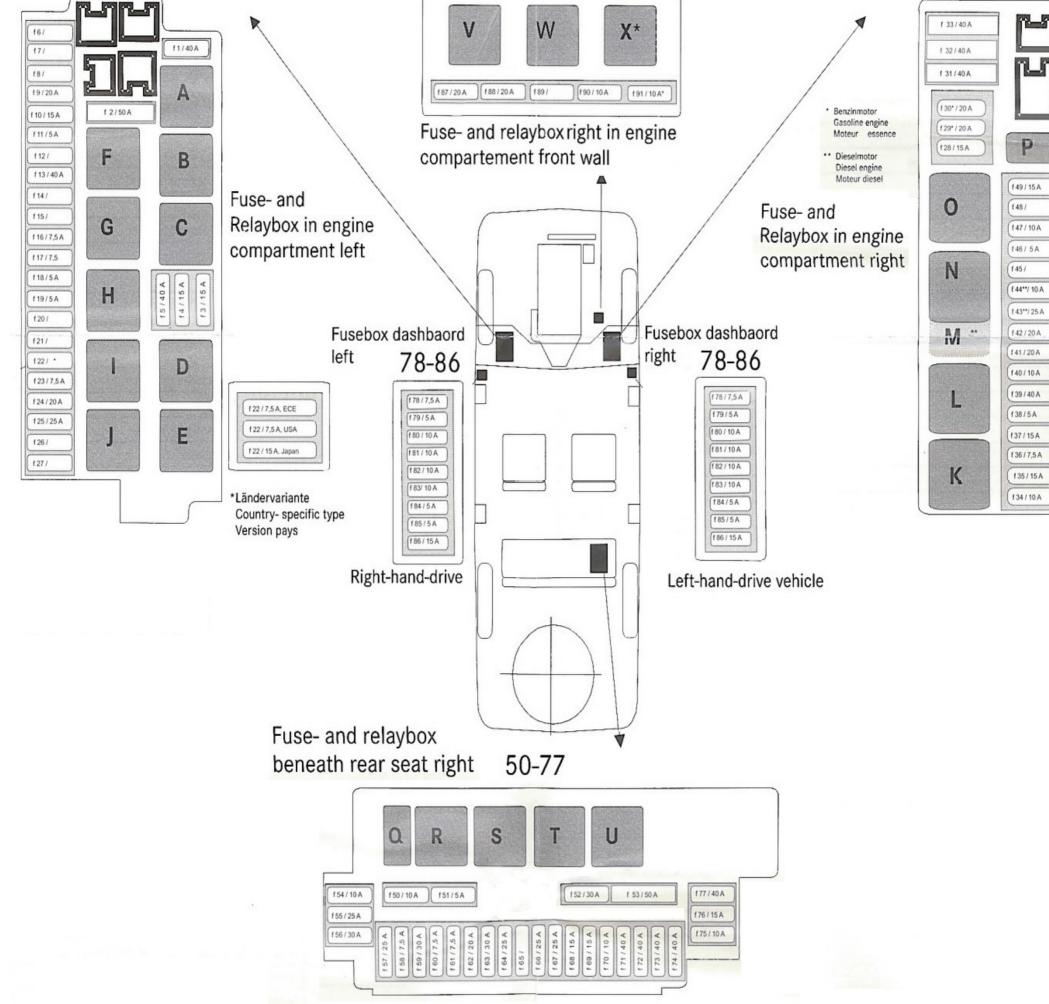

## Sheet1

| Description                         | Relay          | Description                                             | Fuse No.                   | Description                          | Fuse No.           |
|-------------------------------------|----------------|---------------------------------------------------------|----------------------------|--------------------------------------|--------------------|
|                                     |                |                                                         |                            |                                      |                    |
| Wiper heating, end position         | A              | ABC suspension                                          | 9, 46                      | Interior mirror adjuster             | 13, 77             |
| Binding post15                      | В              | Adjustable mirror, left                                 | 13, 80                     | Interior motion sensor               | 77                 |
| Binding post15                      | С              | Adjustable mirror, right                                | 39, 80                     | Keyless Go                           | 58                 |
| Steering column jacket horizontal 1 | D              | Adjustable steering column                              | 3, 4, 78                   | Main beam headlamp, left/right       | Electronic         |
| Steering column jacket horizontal 2 | E              | Air suspension                                          | 9, 32, 46                  | Makeup mirror                        | 77                 |
| Recirculating pump                  | F              | Air suspension compressor                               | 32                         | Navigation system                    | 22                 |
| Wiper speed 1 / 2                   | G              | Antenna booster                                         | 60                         | Parktronic system                    | 75, 80             |
| Wiper ON / OFF                      | Н              | Anti-theft alarm system                                 | 51, 78, 80                 | Passenger seat adjustment            | 39, 66             |
| Steering column jacket vertical 1   |                | Automatic temperature control                           | 33, 47, 82                 | Power locking                        | 13, 39, 62, 72, 74 |
| Steering column jacket Vertical 2   | J              | Automatic dimming exterior mirror                       | 13, 39                     | Power window, drivers seat           | 13                 |
|                                     |                | Automatic dimming interior mirror                       | 77                         | Power window, passenger seat         | 13, 39             |
| Motronic / Chassis                  | K              | Blower motor AC                                         | 33                         | Power window, rear left              | 13, 72             |
| Choke                               | L              | Car audio system                                        | 24                         | Power window, rear right             | 13, 74             |
| Diesel control system               | М              | CD changer                                              | 23                         | Rain / Driving light sensor          | 77                 |
| Secondary air pump                  | N              | Central control unit                                    | 83                         | Reading lamps                        | 77                 |
| Air suspension                      | 0              | Central locking                                         | 62                         | Rear air conditioning                | 69, 68             |
| Horn                                | P              | Cigarette lighter, front                                | 86                         | Rear fog lamp                        | Electronic         |
|                                     |                | Cigarette lighter, rear, left/right                     | 72, 74                     | Rear head release                    | 62, 80             |
| Rear blind                          | Q              | Cool box                                                | 76                         | Rear head restraint adjustment       | 62, 72, 74, 80     |
| Tow – away protection EDW           | R              | Cruise Control                                          | 78                         | Rear seat adjustment                 | 67, 72, 74         |
| Binding post15                      | S              | Diagnostic socket                                       | 81, 84                     | Rear seat heating                    | 67, 72, 74         |
| Fuel pump                           | T              | Dipped beam headlamp, left/right                        | Electronic                 | Rear seat ventilation                | 67                 |
| Rear window heater                  | U              | Distronic                                               | 36, 80                     | Rear side lamp, left/right           | Electronic         |
|                                     |                | Dome lamp                                               | 77                         | Rear window blind                    | 50, 80             |
| Motronic                            | V              | Driver seat adjustment                                  | 13, 64                     | Rear window defroster                | 53, 82             |
| Coolant pump charge air             | Ŵ              | Driver seat heating                                     | 13, 64                     | Registration plate lighting          | Electronic         |
| Fuel pump AMG                       | X              | Driver seat ventilation                                 | 64                         | Remote closing and locking trunk lid | 13, 57, 62         |
|                                     | ~              | Electronic Toll Collection                              | 11, 60                     | Remote trunk lid release             | 13, 62             |
|                                     |                | Engine fan                                              | 30, 44, 87                 | Reversing lamp                       | Electronic         |
|                                     |                | ENGINE EMERGENCY STOP                                   | 29, 30 or 43, 44 or 87, 88 | Seatbelt pre-tensioner               | 19, 71, 73         |
|                                     |                | Engine management unit                                  | 29, 30, 43, 44, 78, 87, 88 | Seatbelt comfort fit system          | 64, 66             |
|                                     |                | Entrance lights                                         | 13, 39, 72, 74             | Seatbelt locking system              | 17                 |
|                                     |                | ESP                                                     | 2, 34, 80                  | Sliding/tilting sunroof              | 77                 |
|                                     |                |                                                         | 13, 39                     |                                      | 25                 |
|                                     |                | Exterior mirror indicators, left/right<br>Fanfare horns | 28                         | Sound system Steering wheel heating  | 25<br>35, 78       |
|                                     |                |                                                         |                            |                                      | ,                  |
|                                     |                | Fog lamp, front left/right                              | Electronic                 | Steering-column module               | 78                 |
|                                     | +              | Folding exterior mirror                                 | 13, 39                     | Stop signal switch                   | 16<br>59           |
|                                     | +              | Front passenger seat heating                            | 39, 66                     | Taxi                                 |                    |
|                                     | ┝───┝          | Front passenger seat ventilation                        | 66                         | Telephone systems/emergency call     | 18, 61             |
|                                     | ──┤            | Front side light, left/right                            | Electronic                 | Tire pressure monitoring system      | 70                 |
|                                     |                | Fuel pump                                               | 52                         |                                      | 54, 55, 56         |
|                                     |                | Garage door remote control                              | 77                         | Trailer power supply                 | 55                 |
|                                     | $\vdash$       | Glove compartment light                                 | Electronic                 | Transmission control                 | 37                 |
|                                     | $ \downarrow $ | Hazard warning system                                   | 80, Electronic             | Trunk interior nonlocking switch     | 38, 62             |
|                                     |                | Headlamp cleaning system                                | Electronic                 | Trunk light                          | Electronic         |
|                                     |                | Headlight - range adjustment                            | 40                         | Turn indicators                      | Electronic         |
|                                     |                | Heated mirror                                           | 13, 39                     | TV/Rear TV                           | 23                 |
|                                     |                | Heater booster                                          | 41, 80                     | Voice control system                 | 61                 |
|                                     |                | Ignition coils                                          | 49                         | Windscreen wipers                    | 5, 78              |
|                                     |                | Ignition lock                                           | 78                         | Windshield washer system             | 10                 |
|                                     |                | Instrument cluster                                      | 79, 84, 85                 | Wiper recess heating                 | 1                  |
|                                     |                | Interactive seat                                        | 63                         |                                      |                    |