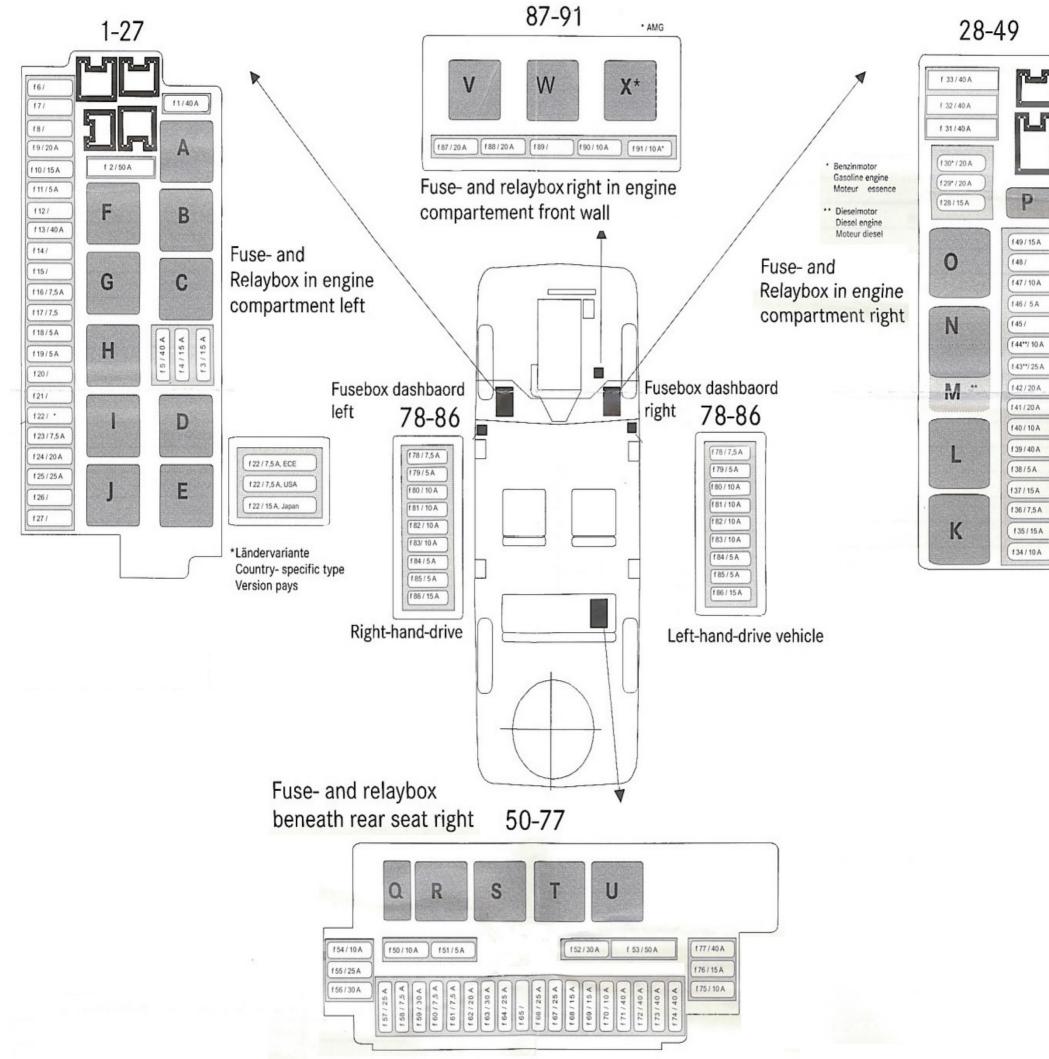

## Sheet1

| Description                         | Relay          | Description                                             | Fuse No.                   | Description                          | Fuse No.           |
|-------------------------------------|----------------|---------------------------------------------------------|----------------------------|--------------------------------------|--------------------|
|                                     |                |                                                         |                            |                                      |                    |
| Wiper heating, end position         | A              | ABC suspension                                          | 9, 46                      | Interior mirror adjuster             | 13, 77             |
| Binding post15                      | В              | Adjustable mirror, left                                 | 13, 80                     | Interior motion sensor               | 77                 |
| Binding post15                      | С              | Adjustable mirror, right                                | 39, 80                     | Keyless Go                           | 58                 |
| Steering column jacket horizontal 1 | D              | Adjustable steering column                              | 3, 4, 78                   | Main beam headlamp, left/right       | Electronic         |
| Steering column jacket horizontal 2 | E              | Air suspension                                          | 9, 32, 46                  | Makeup mirror                        | 77                 |
| Recirculating pump                  | F              | Air suspension compressor                               | 32                         | Navigation system                    | 22                 |
| Wiper speed 1 / 2                   | G              | Antenna booster                                         | 60                         | Parktronic system                    | 75, 80             |
| Wiper ON / OFF                      | Н              | Anti-theft alarm system                                 | 51, 78, 80                 | Passenger seat adjustment            | 39, 66             |
| Steering column jacket vertical 1   |                | Automatic temperature control                           | 33, 47, 82                 | Power locking                        | 13, 39, 62, 72, 74 |
| Steering column jacket Vertical 2   | J              | Automatic dimming exterior mirror                       | 13, 39                     | Power window, drivers seat           | 13                 |
|                                     |                | Automatic dimming interior mirror                       | 77                         | Power window, passenger seat         | 13, 39             |
| Motronic / Chassis                  | K              | Blower motor AC                                         | 33                         | Power window, rear left              | 13, 72             |
| Choke                               | L              | Car audio system                                        | 24                         | Power window, rear right             | 13, 74             |
| Diesel control system               | М              | CD changer                                              | 23                         | Rain / Driving light sensor          | 77                 |
| Secondary air pump                  | N              | Central control unit                                    | 83                         | Reading lamps                        | 77                 |
| Air suspension                      | 0              | Central locking                                         | 62                         | Rear air conditioning                | 69, 68             |
| Horn                                | P              | Cigarette lighter, front                                | 86                         | Rear fog lamp                        | Electronic         |
|                                     |                | Cigarette lighter, rear, left/right                     | 72, 74                     | Rear head release                    | 62, 80             |
| Rear blind                          | Q              | Cool box                                                | 76                         | Rear head restraint adjustment       | 62, 72, 74, 80     |
| Tow – away protection EDW           | R              | Cruise Control                                          | 78                         | Rear seat adjustment                 | 67, 72, 74         |
| Binding post15                      | S              | Diagnostic socket                                       | 81, 84                     | Rear seat heating                    | 67, 72, 74         |
| Fuel pump                           | T              | Dipped beam headlamp, left/right                        | Electronic                 | Rear seat ventilation                | 67                 |
| Rear window heater                  | U              | Distronic                                               | 36, 80                     | Rear side lamp, left/right           | Electronic         |
|                                     |                | Dome lamp                                               | 77                         | Rear window blind                    | 50, 80             |
| Motronic                            | V              | Driver seat adjustment                                  | 13, 64                     | Rear window defroster                | 53, 82             |
| Coolant pump charge air             | Ŵ              | Driver seat heating                                     | 13, 64                     | Registration plate lighting          | Electronic         |
| Fuel pump AMG                       | X              | Driver seat ventilation                                 | 64                         | Remote closing and locking trunk lid | 13, 57, 62         |
|                                     | ~              | Electronic Toll Collection                              | 11, 60                     | Remote trunk lid release             | 13, 62             |
|                                     |                | Engine fan                                              | 30, 44, 87                 | Reversing lamp                       | Electronic         |
|                                     |                | ENGINE EMERGENCY STOP                                   | 29, 30 or 43, 44 or 87, 88 | Seatbelt pre-tensioner               | 19, 71, 73         |
|                                     |                | Engine management unit                                  | 29, 30, 43, 44, 78, 87, 88 | Seatbelt comfort fit system          | 64, 66             |
|                                     |                | Entrance lights                                         | 13, 39, 72, 74             | Seatbelt locking system              | 17                 |
|                                     |                | ESP                                                     | 2, 34, 80                  | Sliding/tilting sunroof              | 77                 |
|                                     |                |                                                         | 13, 39                     |                                      | 25                 |
|                                     |                | Exterior mirror indicators, left/right<br>Fanfare horns | 28                         | Sound system Steering wheel heating  | 25<br>35, 78       |
|                                     |                |                                                         |                            |                                      | ,                  |
|                                     |                | Fog lamp, front left/right                              | Electronic                 | Steering-column module               | 78                 |
|                                     | +              | Folding exterior mirror                                 | 13, 39                     | Stop signal switch                   | 16<br>59           |
|                                     | +              | Front passenger seat heating                            | 39, 66                     | Taxi                                 |                    |
|                                     | ┝───┝          | Front passenger seat ventilation                        | 66                         | Telephone systems/emergency call     | 18, 61             |
|                                     | ──┤            | Front side light, left/right                            | Electronic                 | Tire pressure monitoring system      | 70                 |
|                                     |                | Fuel pump                                               | 52                         |                                      | 54, 55, 56         |
|                                     |                | Garage door remote control                              | 77                         | Trailer power supply                 | 55                 |
|                                     | $\vdash$       | Glove compartment light                                 | Electronic                 | Transmission control                 | 37                 |
|                                     | $ \downarrow $ | Hazard warning system                                   | 80, Electronic             | Trunk interior nonlocking switch     | 38, 62             |
|                                     |                | Headlamp cleaning system                                | Electronic                 | Trunk light                          | Electronic         |
|                                     |                | Headlight - range adjustment                            | 40                         | Turn indicators                      | Electronic         |
|                                     |                | Heated mirror                                           | 13, 39                     | TV/Rear TV                           | 23                 |
|                                     |                | Heater booster                                          | 41, 80                     | Voice control system                 | 61                 |
|                                     |                | Ignition coils                                          | 49                         | Windscreen wipers                    | 5, 78              |
|                                     |                | Ignition lock                                           | 78                         | Windshield washer system             | 10                 |
|                                     |                | Instrument cluster                                      | 79, 84, 85                 | Wiper recess heating                 | 1                  |
|                                     |                | Interactive seat                                        | 63                         |                                      |                    |