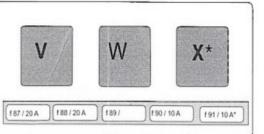

## Sheet1

| Description                         | Relay          | Description                                             | Fuse No.                   | Description                          | Fuse No.           |
|-------------------------------------|----------------|---------------------------------------------------------|----------------------------|--------------------------------------|--------------------|
|                                     |                |                                                         |                            |                                      |                    |
| Wiper heating, end position         | A              | ABC suspension                                          | 9, 46                      | Interior mirror adjuster             | 13, 77             |
| Binding post15                      | В              | Adjustable mirror, left                                 | 13, 80                     | Interior motion sensor               | 77                 |
| Binding post15                      | С              | Adjustable mirror, right                                | 39, 80                     | Keyless Go                           | 58                 |
| Steering column jacket horizontal 1 | D              | Adjustable steering column                              | 3, 4, 78                   | Main beam headlamp, left/right       | Electronic         |
| Steering column jacket horizontal 2 | E              | Air suspension                                          | 9, 32, 46                  | Makeup mirror                        | 77                 |
| Recirculating pump                  | F              | Air suspension compressor                               | 32                         | Navigation system                    | 22                 |
| Wiper speed 1 / 2                   | G              | Antenna booster                                         | 60                         | Parktronic system                    | 75, 80             |
| Wiper ON / OFF                      | Н              | Anti-theft alarm system                                 | 51, 78, 80                 | Passenger seat adjustment            | 39, 66             |
| Steering column jacket vertical 1   |                | Automatic temperature control                           | 33, 47, 82                 | Power locking                        | 13, 39, 62, 72, 74 |
| Steering column jacket Vertical 2   | J              | Automatic dimming exterior mirror                       | 13, 39                     | Power window, drivers seat           | 13                 |
|                                     |                | Automatic dimming interior mirror                       | 77                         | Power window, passenger seat         | 13, 39             |
| Motronic / Chassis                  | K              | Blower motor AC                                         | 33                         | Power window, rear left              | 13, 72             |
| Choke                               | L              | Car audio system                                        | 24                         | Power window, rear right             | 13, 74             |
| Diesel control system               | М              | CD changer                                              | 23                         | Rain / Driving light sensor          | 77                 |
| Secondary air pump                  | N              | Central control unit                                    | 83                         | Reading lamps                        | 77                 |
| Air suspension                      | 0              | Central locking                                         | 62                         | Rear air conditioning                | 69, 68             |
| Horn                                | P              | Cigarette lighter, front                                | 86                         | Rear fog lamp                        | Electronic         |
|                                     |                | Cigarette lighter, rear, left/right                     | 72, 74                     | Rear head release                    | 62, 80             |
| Rear blind                          | Q              | Cool box                                                | 76                         | Rear head restraint adjustment       | 62, 72, 74, 80     |
| Tow – away protection EDW           | R              | Cruise Control                                          | 78                         | Rear seat adjustment                 | 67, 72, 74         |
| Binding post15                      | S              | Diagnostic socket                                       | 81, 84                     | Rear seat heating                    | 67, 72, 74         |
| Fuel pump                           | T              | Dipped beam headlamp, left/right                        | Electronic                 | Rear seat ventilation                | 67                 |
| Rear window heater                  | U              | Distronic                                               | 36, 80                     | Rear side lamp, left/right           | Electronic         |
|                                     |                | Dome lamp                                               | 77                         | Rear window blind                    | 50, 80             |
| Motronic                            | V              | Driver seat adjustment                                  | 13, 64                     | Rear window defroster                | 53, 82             |
| Coolant pump charge air             | Ŵ              | Driver seat heating                                     | 13, 64                     | Registration plate lighting          | Electronic         |
| Fuel pump AMG                       | X              | Driver seat ventilation                                 | 64                         | Remote closing and locking trunk lid | 13, 57, 62         |
|                                     | ~              | Electronic Toll Collection                              | 11, 60                     | Remote trunk lid release             | 13, 62             |
|                                     |                | Engine fan                                              | 30, 44, 87                 | Reversing lamp                       | Electronic         |
|                                     |                | ENGINE EMERGENCY STOP                                   | 29, 30 or 43, 44 or 87, 88 | Seatbelt pre-tensioner               | 19, 71, 73         |
|                                     |                | Engine management unit                                  | 29, 30, 43, 44, 78, 87, 88 | Seatbelt comfort fit system          | 64, 66             |
|                                     |                | Entrance lights                                         | 13, 39, 72, 74             | Seatbelt locking system              | 17                 |
|                                     |                | ESP                                                     | 2, 34, 80                  | Sliding/tilting sunroof              | 77                 |
|                                     |                |                                                         | 13, 39                     |                                      | 25                 |
|                                     |                | Exterior mirror indicators, left/right<br>Fanfare horns | 28                         | Sound system Steering wheel heating  | 25<br>35, 78       |
|                                     |                |                                                         |                            |                                      | ,                  |
|                                     |                | Fog lamp, front left/right                              | Electronic                 | Steering-column module               | 78                 |
|                                     | +              | Folding exterior mirror                                 | 13, 39                     | Stop signal switch                   | 16<br>59           |
|                                     | +              | Front passenger seat heating                            | 39, 66                     | Taxi                                 |                    |
|                                     | ┝───┝          | Front passenger seat ventilation                        | 66                         | Telephone systems/emergency call     | 18, 61             |
|                                     | ──┤            | Front side light, left/right                            | Electronic                 | Tire pressure monitoring system      | 70                 |
|                                     |                | Fuel pump                                               | 52                         |                                      | 54, 55, 56         |
|                                     |                | Garage door remote control                              | 77                         | Trailer power supply                 | 55                 |
|                                     | $\vdash$       | Glove compartment light                                 | Electronic                 | Transmission control                 | 37                 |
|                                     | $ \downarrow $ | Hazard warning system                                   | 80, Electronic             | Trunk interior nonlocking switch     | 38, 62             |
|                                     |                | Headlamp cleaning system                                | Electronic                 | Trunk light                          | Electronic         |
|                                     |                | Headlight - range adjustment                            | 40                         | Turn indicators                      | Electronic         |
|                                     |                | Heated mirror                                           | 13, 39                     | TV/Rear TV                           | 23                 |
|                                     |                | Heater booster                                          | 41, 80                     | Voice control system                 | 61                 |
|                                     |                | Ignition coils                                          | 49                         | Windscreen wipers                    | 5, 78              |
|                                     |                | Ignition lock                                           | 78                         | Windshield washer system             | 10                 |
|                                     |                | Instrument cluster                                      | 79, 84, 85                 | Wiper recess heating                 | 1                  |
|                                     |                | Interactive seat                                        | 63                         |                                      |                    |